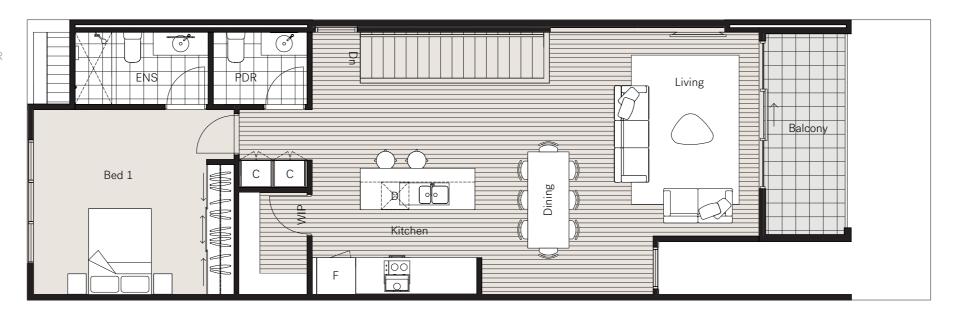

FIRST FLOOR

GROUND FLOOR

| Beds       | x 3  |
|------------|------|
| Bathrooms  | x 2. |
| Car Spaces | x 2  |

Ground Floor 53m<sup>2</sup> First Floor Balcony

 $93m^2$ 

 $8m^2$ 

SPOS Courtyard  $24m^2$ Driveway

 $43m^2$ Garage Lot Area 120m<sup>2</sup>

Please note that these floor plans were produced prior to completion of construction and are indicative only and not to scale. Changes may be made during development. Dimensions, floorboards and tile setout, finishes and specifications are subject to change without notice in accordance with the provisions of the Contract of Sale. The furniture depicted is not included with any sale and should not be taken to indicate the final position of power points, TV connection point and the like. Prospective purchasers must rely on their own enquiries. Bulkheads and columns necessary for services and structure may not be depicted.