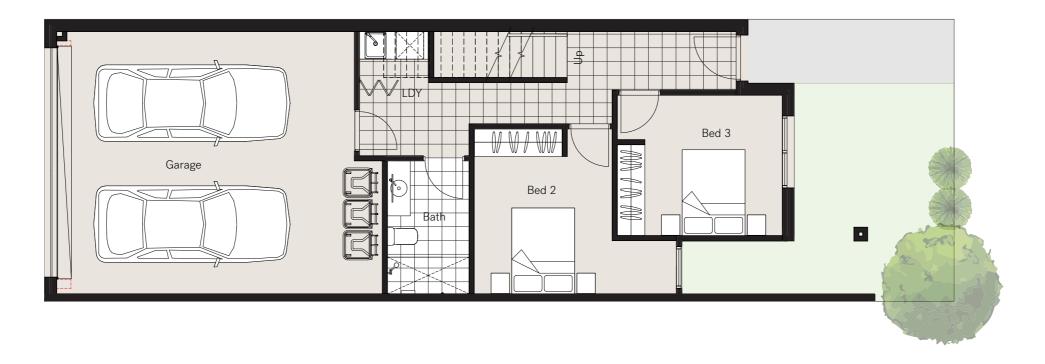

FIRST FLOOR

GROUND FLOOR

| Beds       | x 3  |
|------------|------|
| Bathrooms  | x 2. |
| Car Spaces | x 2  |

Ground Floor 53m<sup>2</sup> First Floor Balcony

 $93m^2$ 

 $8m^2$ 

SPOS Courtyard  $24m^2$ Driveway

 $43m^2$ Garage Lot Area 120m<sup>2</sup>

Please note that these floor plans were produced prior to completion of construction and are indicative only and not to scale. Changes may be made during development. Dimensions, floorboards and tile setout, finishes and specifications are subject to change without notice in accordance with the provisions of the Contract of Sale. The furniture depicted is not included with any sale and should not be taken to indicate the final position of power points, TV connection point and the like. Prospective purchasers must rely on their own enquiries. Bulkheads and columns necessary for services and structure may not be depicted.