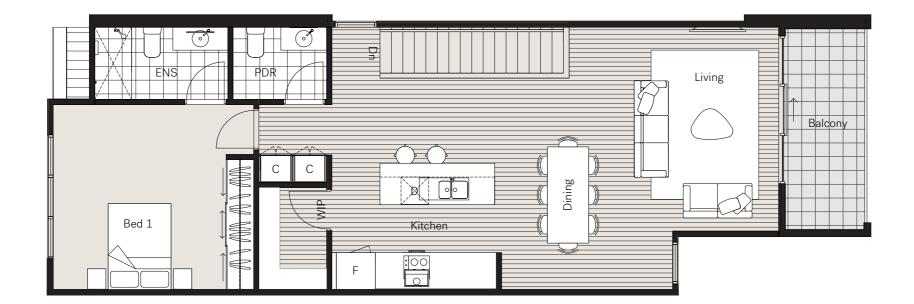

Lot D2

FIRST FLOOR

GROUND FLOOR

Beds х 3 Bathrooms x 2.5 Car Spaces x 2

First Floor Balcony

Ground Floor 53m<sup>2</sup>  $93m^2$  $8m^2$  SPOS  $24m^2$ Courtyard Driveway

 $43m^2$ Garage Lot Area 120m<sup>2</sup>