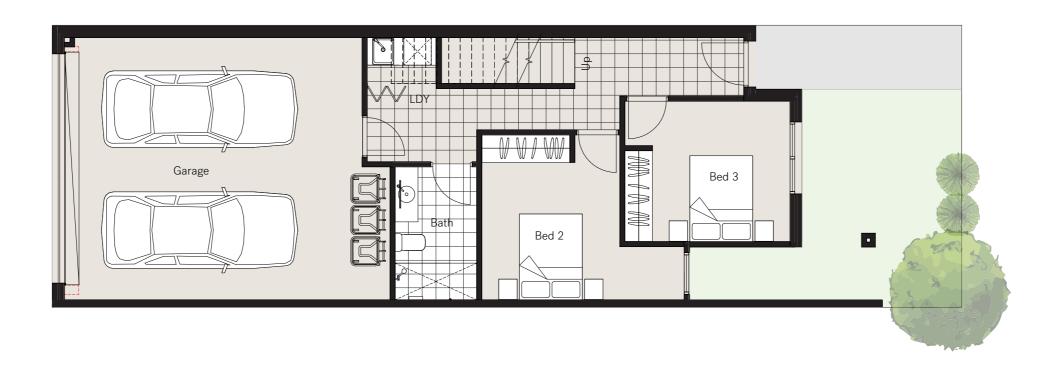

Lot D2

FIRST FLOOR

GROUND FLOOR

Beds х 3 Bathrooms x 2.5 Car Spaces x 2

First Floor Balcony

Ground Floor 53m<sup>2</sup>  $93m^2$  $8m^2$  SPOS  $24m^2$ Courtyard Driveway

 $43m^2$ Garage Lot Area 120m<sup>2</sup>